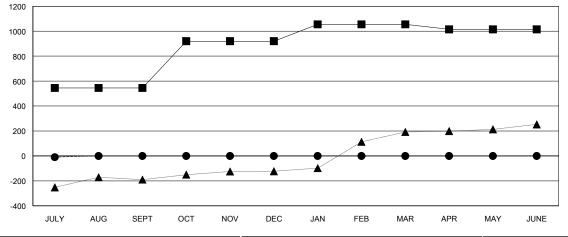

### GOALS AND ACTUAL MEMBERS CUMULATIVE

| DROPPED CLUBS: 1 |    |
|------------------|----|
| DROPPED MEMBERS  |    |
| DECEASED         | 0  |
| CLUB CANCELLED   | 23 |
| OTHER            | 62 |
| TOTAL            | 85 |