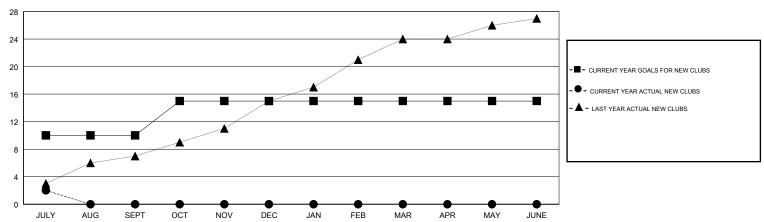

| 1             | JULY/AUG/SEPT         | 545                       | 82                      | 85                                                 |
| OCT/NOV/DEC           | 5             | 0         | 0             | OCT/NOV/DEC           | 375                       | 0                       | 0                                                  |
| JAN/FEB/MAR           | 0             | 0         | 0             | JAN/FEB/MAR           | 135                       | 0                       | 0                                                  |
| APR/MAY/JUNE          | 0             | 0         | 0             | APR/MAY/JUNE          | -40                       | 0                       | 0                                                  |

#### GOALS AND ACTUAL NEW CLUBS CUMULATIVE



### GOALS AND ACTUAL MEMBERS CUMULATIVE





| DROPPED CLUBS: 1 |    |
|------------------|----|
| DROPPED MEMBERS  |    |
| DECEASED         | 0  |
| CLUB CANCELLED   | 23 |
| OTHER            | 62 |
| TOTAL            | 85 |

| 19 CLUBS OF 180 ADDED 1 OR MORE |   |
|---------------------------------|---|
| NEW MEMBERS                     |   |
|                                 |   |
|                                 | i |
|                                 | • |

| MALE                                   | 3,675 (71.78%) |  |  |
|----------------------------------------|----------------|--|--|
| FEMALE                                 | 1,445 (28.22%) |  |  |
| Women Percentage Fiscal Year Goal: 20% |                |  |  |

**GENDER DISTRIBUTION** 

| CLICK HERE FOR CUMULATIVE |
|-------